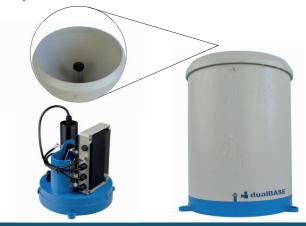

#### Bucket orifice opening(3) 314 cm<sup>2</sup>

Funnel Collector Diameter (3) 200 ± 0,5 mm

**Output** 

Double reed-switch ON pulse of 100 ms.

#### **PRODUCT DETAILS**

- Unstable tipping bucket principle.
- **Entirely built with rust-resistant materials:**
- With a flow regulator device;
- Aluminum body, stainless steel, and epoxy paint;
- Leveling system with bubble level;
- Internal edges at right angles and external edge at an oblique angle, minimizing wind turbulence effects.
- **ARM Cortex M33**
- 64Mb Flash memory for data storage
- 2 pulse measurement ports
- 1 SDI-12 v1.3 port
- **USB-C** connector
- **Bluetooth LE Low Energy connection**
- LTE frequencies from 700 to 2200 Mhz
- Cat-M1: B1, B2, B3, B4, B5, B8, B12, B13, B14, B17, B18, B19, B20, B25, B26, B28, B66
- NB1/NB2: B1, B2, B3, B4, B5, B8, B12, B13, B17, B19, B20, B25, B26, B28, B66
- eDRX and PSM power-saving functions.
- Protocols: MQTT, HTTP, NTP, FTP, among others.
- Primary lithium battery Li-SOCI2 D 3.6V 19Ah