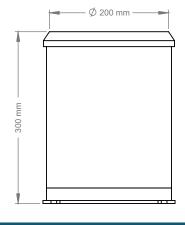

## **DIMENSIONS**

#### Bucket orifice opening(3) 314 cm<sup>2</sup>

Funnel Collector Diameter (3) 200 ± 0,5 mm

**Output** 

Double reed-switch ON pulse of 100 ms.