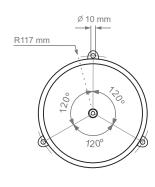

Protocols: MQTT, HTTP, NTP, FTP, among others.
- Primary lithium battery Li-SOCI2 D 3.6V 19Ah

# **APRESENTAÇÃO**

The PluviDB-loT Is based on the modern Nordic Semi nRF9160 chip with ARM Cortex processing core. It simultaneously has 4G - LTE-M Cat-M1 and NB-IoT version 2 (NB2) connections, compatible with 3GPP LTE release 14. It also has GPS reception, and all this with extremely low energy consumption.

Employing the best energy-saving techniques, the PluviDB-IoT operates with a non-rechargeable primary lithium battery that can last up to 5 years.

## **DIMENSIONS**



#### **MANUFACTURER**



Manufacture: Dualbase Tecnologia Eletrônica LTDA.

**Brand:** Dualbase Model: PluviDB-loT

Type: Rain gauge with transmission

The characteristics may be changed without prior notice. July/2024