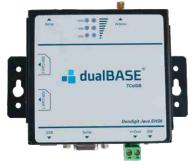

# **TCeIDB**

Data Transmitter by GSM/GPRS/3G

dualBAS

Agrometeorology

**I** 

Sun

Vái

TCeIDB

### OVERVIEW

The **TCeIDB** is a robust and reliable GSM / GPRS / 3G data transmitter with JAVA platform. The modem has low power consumption and allows remote access to the Data Collection Platform.

#### **PRODUCT DETAILS**

- Data transmission via GSM/GPRS/3G technology;
- Programmed with an exclusive JAVA application;
- Robust and custom equipment;
- LEDs indicate operating status;
- It has input for two SIM Cards (1.8 and 3 V) that can work with alternation;
- 2 ports RS-232 and 1 USB;
- Bidirectional operation (Remote Connection);
- ANATEL Homologation: : 06411-16-10230.