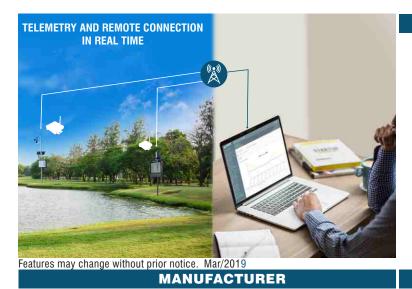

### OVERVIEW

The **TCeIDB** is a robust and reliable GSM / GPRS / 3G data transmitter with JAVA platform. The modem has low power consumption and allows remote access to the Data Collection Platform.