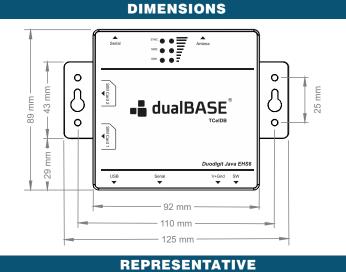

#### **PRODUCT DETAILS**

- Data transmission via GSM/GPRS/3G technology;
- Programmed with an exclusive JAVA application;
- Robust and custom equipment;
- LEDs indicate operating status;
- It has input for two SIM Cards (1.8 and 3 V) that can work with alternation;
- 2 ports RS-232 and 1 USB;
- Bidirectional operation (Remote Connection);
- ANATEL Homologation: : 06411-16-10230.