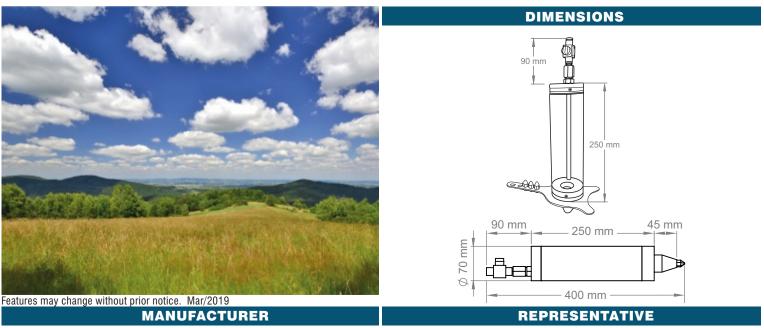

#### **PRODUCT DETAILS**

- Low coefficient of thermal expansion;
- Different flows for verification;
- Valve to open and close the flow;
- High durability;
- Body in acrylic crystal, vent and flow nozzles in anodized aluminum and valve in PVC;
- **Compact and portable**