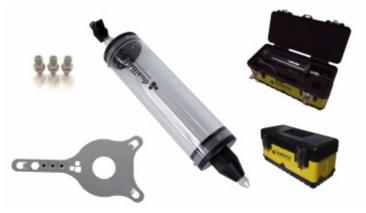

# PluviDB<sup>®</sup>-DVP

Rain Gauge Verification Device

dualBASE

Hydrology Meteorology Agrometeorology

Sun

#### **PRODUCT DETAILS**

- Low coefficient of thermal expansion;
- Different flows for verification;
- Valve to open and close the flow;
- High durability;
- Body in acrylic crystal, vent and flow nozzles in anodized aluminum and valve in PVC;
- **Compact and portable**