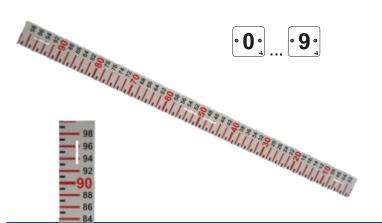

### Size

1.00 meter

**Scale** 2 by 2 centimeters

# **PRODUCT DETAILS**

- Scaled in 2 by 2 centimeters with intermediated spacing indicated by dashes;
- Phosphated with KTL / E-Coat and epoxy paint;
- **Laser cutting process**;
- Made of aluminum;
- Colored numbers printed by photomechanical process with vinyl paint;
- Ruler top numerical indicator plates (optional);
- Metal supports for fixation (optional).