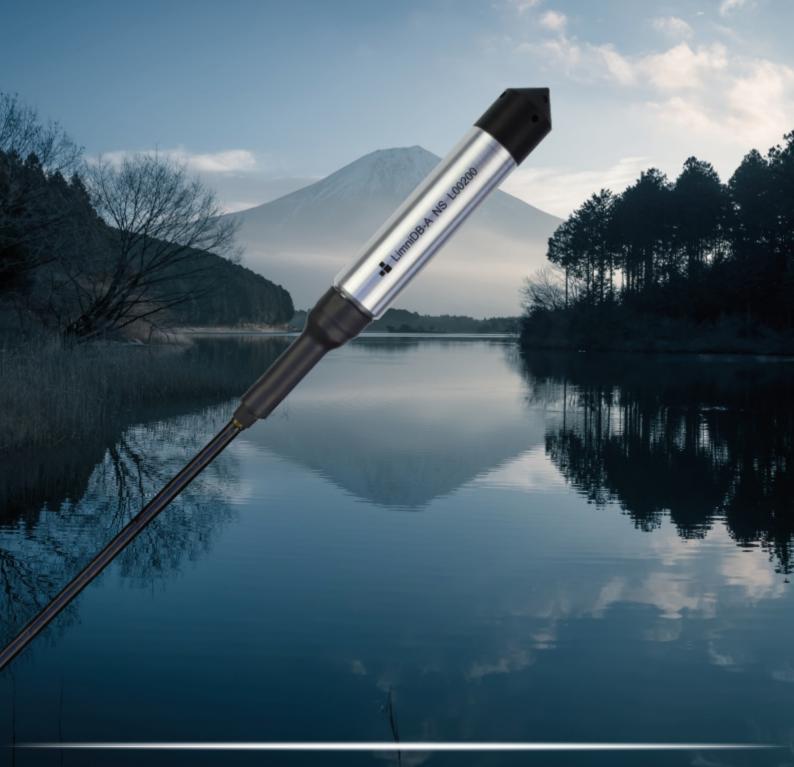

## LimniDB®

Piezoresistive Pressure Transmitter for Level Measurements

### **OVERVIEW**

The **LimniDB** uses a piezoresistive sensor with temperature compensation and offers excelent linearity. It has low power consumption and three types of signal output: 4-20mA, RS-485 and SDI-12. Available in absolute and relative pressure.

## **PRODUCT DETAILS**

- 316L stainless steel body;
- Piezoresistive sensor with temperature compensation;
- Anolog and digital signal outputs, which increase flexibility to use in multiple applications;
- Polyurethane cable with UV filter and Kevlar;
- **Customized cable size;**
- Type of measurement available: absolute or relative.