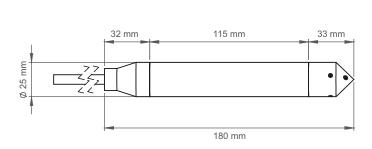

compensation;
- Anolog and digital signal outputs, which increase flexibility to use in multiple applications;
- Polyurethane cable with UV filter and Kevlar;
- **Customized cable size;**
- Type of measurement available: absolute or relative.

1 - Available in other ranges; 2 - Range factor k=2 for a 95% confidence level;

3 - It has 3 output interfaces, but it is not possible to use RS-485 and SDI-12 simultaneously;

- **LimniDB-A:** Absolute Pressure. Requires a barometer to compensate for atmospheric pressure;
- LimniDB-D: Relative Pressure. The atmospheric pressure is compensated by a venting capillary tube with in the electric cable.
- **LimniDB**-E: Available in special versions. To order please contact us.

# Features may change without prior notice. Mar/2019.

### **DIMENSIONS**



### **MANUFACTURER**

### **REPRESENTATIVE**



Manufacturer: Dualbase Tecnologia Eletrônica LTDA.

**Brand:** Dualbase Model: LimniDB®

Type: Piezoresistive Pressure Transmitter for Level Measurements