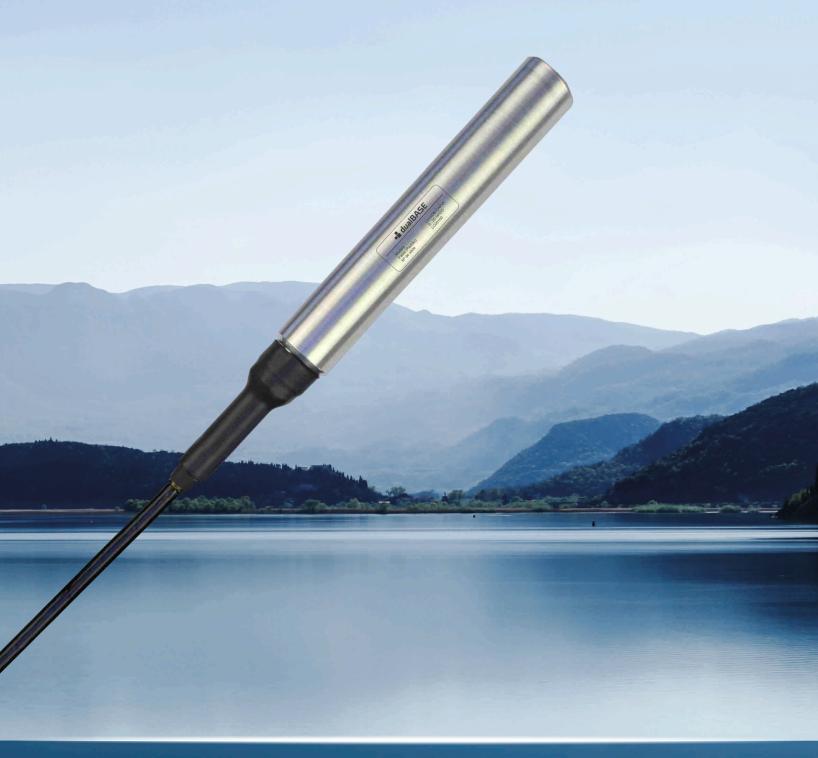

# LimniDB<sup>®</sup>-CAP

Capacitive Pressure Transmitter for Level Measurements

Water level sensor

### **OVERVIEW**

The LimniDB CAP measures the pressure through a ceramic capacitive element making it very robust without any degrading of its metrological qualities. It has two types of signal output: 4-20mA and RS-485 being possible to convert to SDI-12. Available in absolute and relative pressure.

### **PRODUCT DETAILS**

- 316L stainless steel body;
- Temperature compensated capacitive ceramic sensor;
- Anolog and digital RS-485 signal outputs;
- Available SDI-12 signal output
- Polyurethane cable with UV filter and Kevlar;
- **Customized cable size**;
- Type of measurement available: absolute or relative.