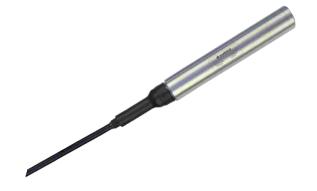

# LimniDB<sup>®</sup>-CAP

Capacitive Pressure Transmitter for Level Measurements

Water level sensor

### **OVERVIEW**

The LimniDB CAP measures the pressure through a ceramic capacitive element making it very robust without any degrading of its metrological qualities. It has two types of signal output: 4-20mA and RS-485 being possible to convert to SDI-12. Available in absolute and relative pressure.

### **PRODUCT DETAILS**

- 316L stainless steel body;
- Temperature compensated capacitive ceramic sensor;
- Anolog and digital RS-485 signal outputs;
- Available SDI-12 signal output
- Polyurethane cable with UV filter and Kevlar;
- **Customized cable size**;
- Type of measurement available: absolute or relative.

# Features may change without prior notice. Mar/2019

**DIMENSIONS** 33 mm 110 mm mm 22 143 mm

**MANUFACTURER** 

**REPRESENTATIVE** 

Manufacturer: Dualbase Tecnologia Eletrônica LTDA.

**Brand:** Dualbase Model: LimniDB CAP