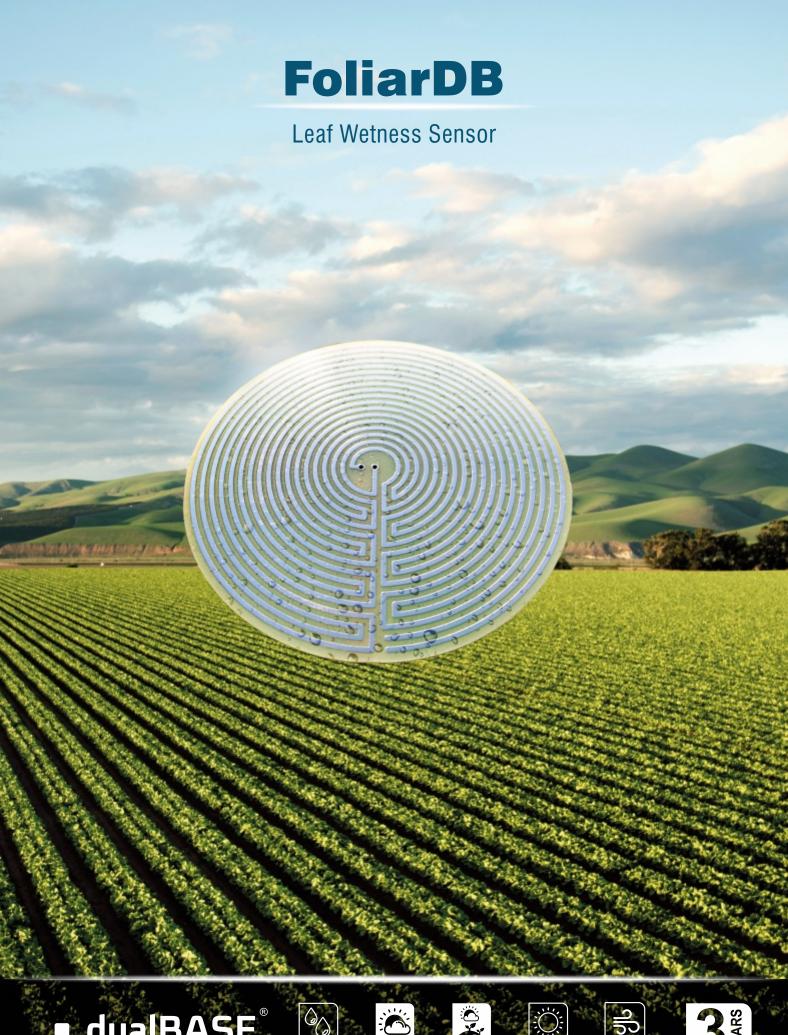

#### Leaf Wetness Sensor

### **OVERVIEW**

The leaf wetness sensor **FoliarDB** consists of chrome conductive surface on a fiberglass board, which provides greater durability. Its fsize is compatible with the **STH-01** radiation shield, making installation easier.

### **PRODUCT DETAILS**

- Chromed conductive surface;
- Fiberglass board;
- High durability;
- Polyurethane cable with UV filter;
- Ideal size to be used with the STH-01 radiation shield;
- Fuction principle based on the measurement of electrical resistance variations.