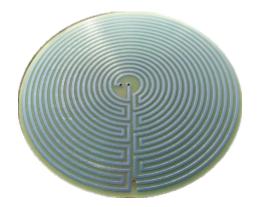

#### Leaf Wetness Sensor

### **OVERVIEW**

The leaf wetness sensor **FoliarDB** consists of chrome conductive surface on a fiberglass board, which provides greater durability. Its fsize is compatible with the **STH-01** radiation shield, making installation easier.

### **PRODUCT DETAILS**

- Chromed conductive surface;
- Fiberglass board;
- High durability;
- Polyurethane cable with UV filter;
- Ideal size to be used with the STH-01 radiation shield;
- Fuction principle based on the measurement of electrical resistance variations.