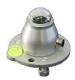

# BAROMETER Measuring range: 600 to 1100 hPa Maximum accuracy: ± 0,1% of F.S Accuracy: ± 0,3 hPa @25°C Comunication: SDI-12, RS-485 and 0-2,5V

SENSORS

WATER LEVEL SENSOR Submersible absolute or relative hydrostatic pressure sensor Measuring range: 0 to 20 mH20 Accuracy: ±0,1% of F.S Comunication: SDI-12, 4-20 mA and RS-485