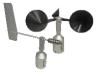

#### ANEMOMETER Wind Speed

Measuring range: 0 to 60 m/s Accuracy:  $\pm$  0,5 m/s

#### Wind Direction

Measuring range: 0 to  $360^{\circ}$ Accuracy:  $\pm 3^{\circ}$ 

OTHERS SENSORS- The number of sensors on the station can be increased according to the user needs. Contact us.