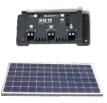

#### **POWER SYSTEM**

The data collection platform is powered by solar energy.

#### **ENERGY SYSTEM**

Uses solar power charging system, using solar panels of 5 or 10 Watts, depending on the location that is installed. The standard battery is 5 Ah but for applications without telemetry it is possible to use 4,6 Ah battery.