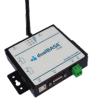

## TELEMETRY

Transmitter data via GSM/GPRS/3G. Robust, reliable and JAVA compliant equipment.

- and a

TCeIDB

**TELEMETRY** 

It has telemetry capabilities compatible with 3G/GPRS, WIFI, Satellite and other types of transmission dependening on the customers needs. The choice of the telemetry may be done at the purchase.